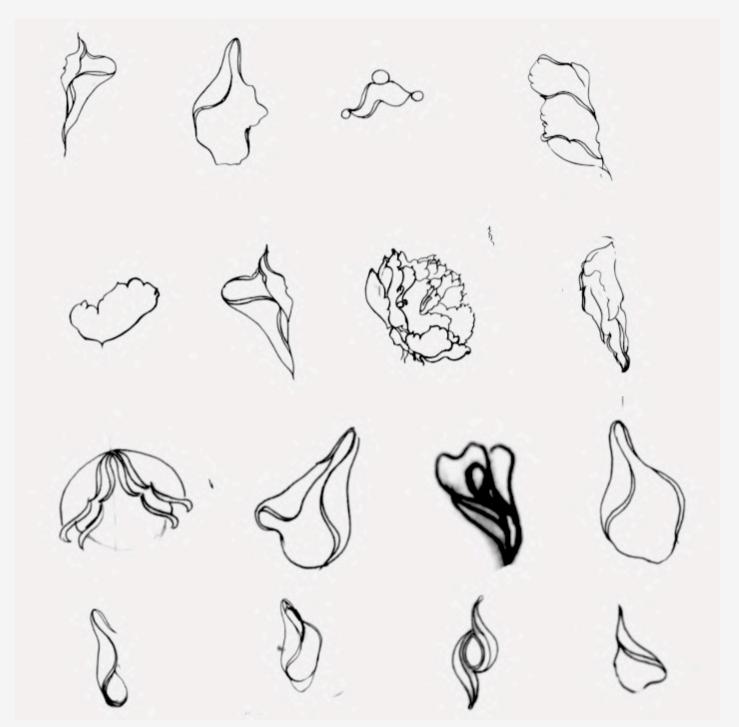

# Form Explorations

The form exploration for this design project focuses on intricate floral patterns, paisleys, and other elements emblematic of Mughal art, capturing the essence of its rich and opulent aesthetic. These motifs serve as the foundation for creating contemporary heritage jewellery pieces.