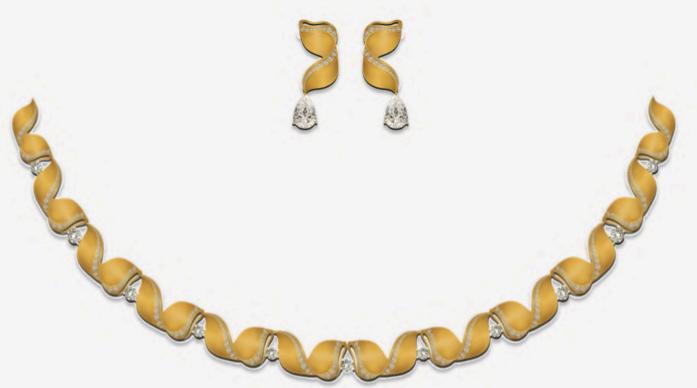

# Form Explorations

Capturing the ethereal essence of peony blooms, these exquisite earrings in rose gold adorned with diamonds and pearls whisper enchantment.

| Material    | Rose gold       |
|-------------|-----------------|
| Stones      | Pearl, Diamonds |
| Workmanship | Casting         |

#### EARRINGS AND NECKLACE SET

| STONE   | SHAPE | CUT / CAB | SIZE      | QTY | SETTING |
|---------|-------|-----------|-----------|-----|---------|
| Diamond | Round | Cut       | 1.5 mm    | 6   | Pave    |
| Diamond | Round | Cut       | 1 mm      | 2   | Pave    |
| Diamond | Round | Cut       | 0.75 mm   | 4   | Pave    |
| Diamond | Round | Cut       | 0.5       | 18  | Pave    |
| Diamond | Pear  | Cut       | 10 x 8 mm | 2   | Prong   |