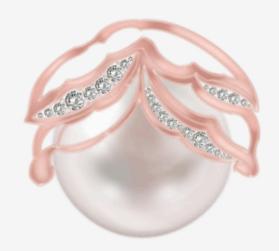

# Form Explorations

Capturing the ethereal essence of peony blooms, these exquisite earrings in rose gold adorned with diamonds and pearls whisper enchantment.

| Material    | Rose gold       |
|-------------|-----------------|
| Stones      | Pearl, Diamonds |
| Workmanship | Casting         |

#### Motif

| STONE    | SHAPE | CUT / CAB | SIZE    | QTY | SETTING |
|----------|-------|-----------|---------|-----|---------|
| Diamonds | Round | Cut       | 1 mm    | 20  | Pave    |
| Diamonds | Round | Cut       | 0.75 mm | 20  | Pave    |
| Diamonds | Round | Cut       | 0.5 mm  | 14  | Pave    |
| Pearl    | Round | Cabochon  | 8 mm    | 2   | Prong   |