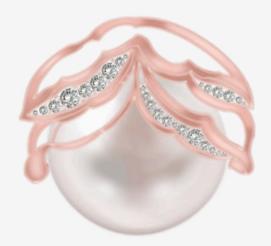

Crafted in the likeness of closed peonies, these drop earrings reveal a hidden dawn of diamonds and cradle a precious pearl within, symbolizing protection and beauty.

| Material    | Rose gold       |
|-------------|-----------------|
| Stones      | Pearl, Diamonds |
| Workmanship | Casting         |