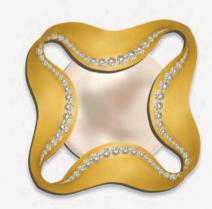

This exquisite pendant features folds of peonies delicately enclosing a lustrous pearl, lined with sparkling diamonds. Available in both silver and gold, it embodies elegance and nature's beauty, making it a perfect statement piece for any occasion.