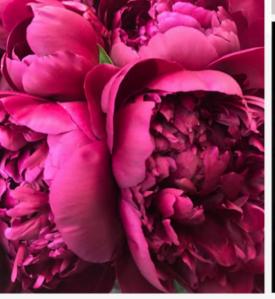

### Nature's Influence

Peonies, renowned for their lush petals and vibrant colors, serve as the primary inspiration. Their delicate yet bold aesthetic informs the collection's design ethos, incorporating organic shapes and intricate detailing reminiscent of floral patterns.

MILLENNIAL WOMEN

**INFLUENCERS** 

Client Board

Peonies, with their captivating beauty and intricate details, serve as the muse for Penora's demi-fine jewelry collection. Inspired by the organic forms and vibrant hues found in nature, each piece embodies the timeless elegance and delicate grace of blossoming flowers. Through meticulous craftsmanship and thoughtful design, Penora celebrates the harmonious connection between nature's wonders and exquisite adornment.