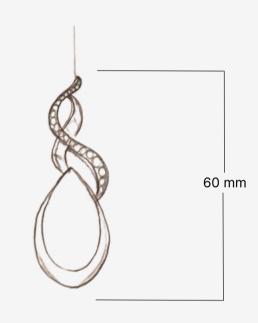

# Form Explorations

Capturing the ethereal essence of peony blooms, these exquisite earrings in rose gold adorned with diamonds and pearls whisper enchantment.

| Material    | Rose gold       |
|-------------|-----------------|
| Stones      | Pearl, Diamonds |
| Workmanship | Casting         |