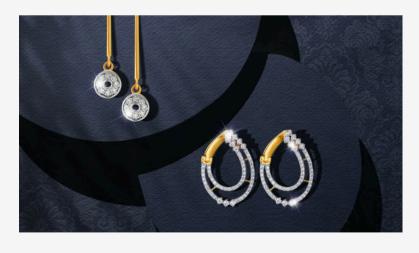

This exquisite pendant features folds of peonies delicately enclosing a lustrous pearl, lined with sparkling diamonds. Available in both silver and gold, it embodies elegance and nature's beauty, making it a perfect statement piece for any occasion.

#### EARRINGS AND NECKLACE SET

| STONE   | SHAPE | CUT / CAB | SIZE      | QTY | SETTING |
|---------|-------|-----------|-----------|-----|---------|
| Diamond | Round | Cut       | 1.5 mm    | 6   | Pave    |
| Diamond | Round | Cut       | 1 mm      | 2   | Pave    |
| Diamond | Round | Cut       | 0.75 mm   | 4   | Pave    |
| Diamond | Round | Cut       | 0.5       | 18  | Pave    |
| Diamond | Pear  | Cut       | 10 x 8 mm | 2   | Prong   |