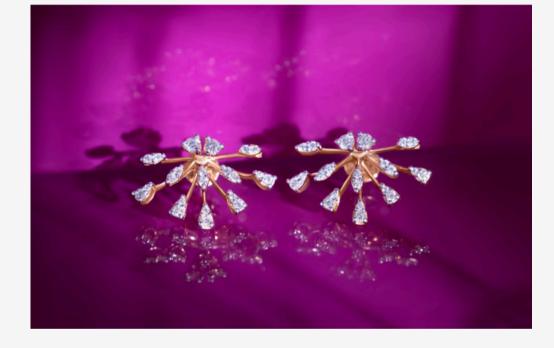

# Form Explorations

Capturing the ethereal essence of peony blooms, these exquisite earrings in rose gold adorned with diamonds and pearls whisper enchantment.

| Material    | Rose gold       |
|-------------|-----------------|
| Stones      | Pearl, Diamonds |
| Workmanship | Casting         |

#### Motif

| STONE    | SHAPE | CUT / CAB | SIZE    | QTY | SETTING |
|----------|-------|-----------|---------|-----|---------|
| Diamonds | Round | Cut       | 1 mm    | 20  | Pave    |
| Diamonds | Round | Cut       | 0.75 mm | 20  | Pave    |
| Diamonds | Round | Cut       | 0.5 mm  | 14  | Pave    |
| Pearl    | Round | Cabochon  | 8 mm    | 2   | Prong   |