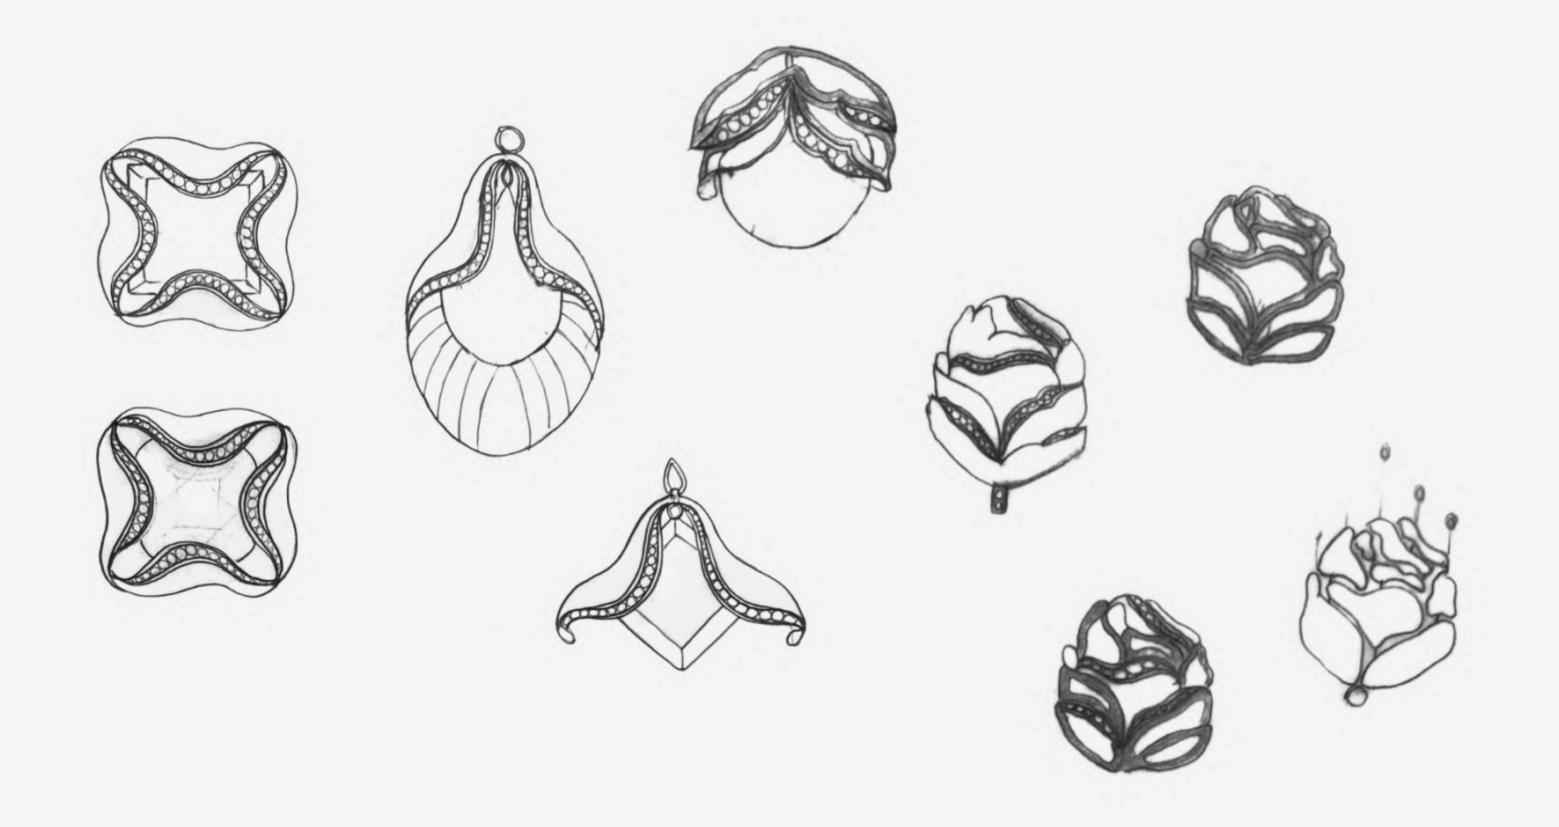

# Form Explorations

The form exploration for this design project focuses on intricate floral patterns, paisleys, and other elements emblematic of Mughal art, capturing the essence of its rich and opulent aesthetic. These motifs serve as the foundation for creating contemporary heritage jewellery pieces.

# Form Explorations

Capturing the ethereal essence of peony blooms, these exquisite earrings in rose gold adorned with diamonds and pearls whisper enchantment.

| Material    | Rose gold       |
|-------------|-----------------|
| Stones      | Pearl, Diamonds |
| Workmanship | Casting         |