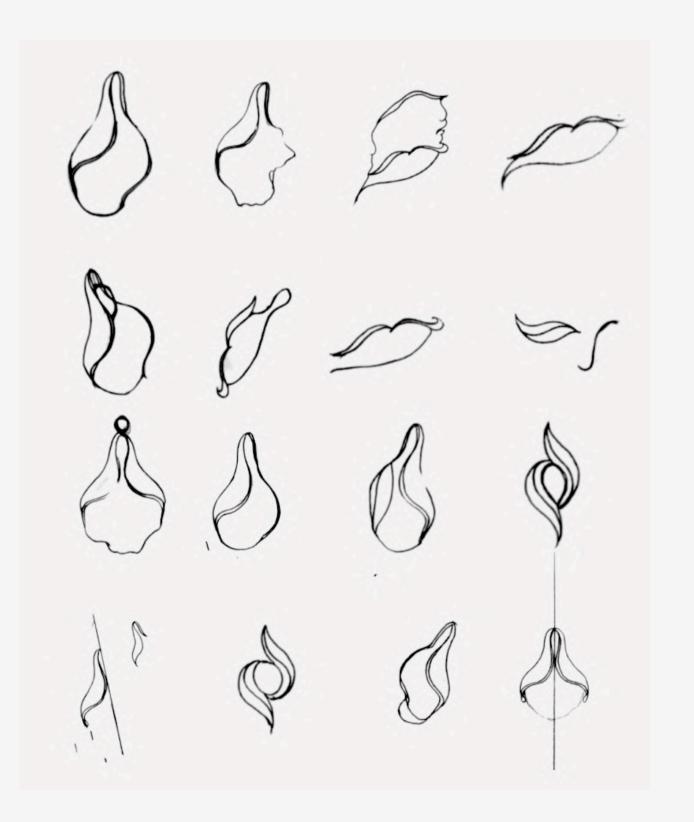

# Form Explorations

The form exploration for this design project focuses on intricate floral patterns, paisleys, and other elements emblematic of Mughal art, capturing the essence of its rich and opulent aesthetic. These motifs serve as the foundation for creating contemporary heritage jewellery pieces.