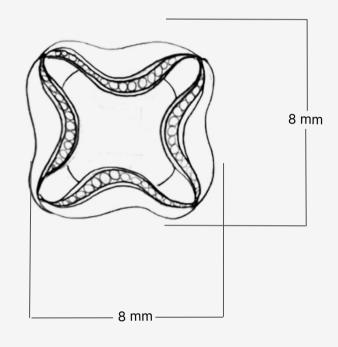

This exquisite pendant features folds of peonies delicately enclosing a lustrous pearl, lined with sparkling diamonds. Available in both silver and gold, it embodies elegance and nature's beauty, making it a perfect statement piece for any occasion.