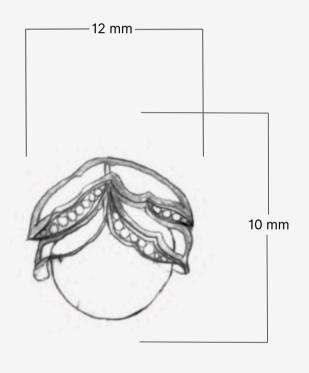

# Form Explorations

Capturing the ethereal essence of peony blooms, these exquisite earrings in rose gold adorned with diamonds and pearls whisper enchantment.

| Material    | Rose gold       |
|-------------|-----------------|
| Stones      | Pearl, Diamonds |
| Workmanship | Casting         |

#### Motif

| STONE    | SHAPE | CUT / CAB | SIZE    | QTY | SETTING |
|----------|-------|-----------|---------|-----|---------|
| Diamonds | Round | Cut       | 1 mm    | 20  | Pave    |
| Diamonds | Round | Cut       | 0.75 mm | 20  | Pave    |
| Diamonds | Round | Cut       | 0.5 mm  | 14  | Pave    |
| Pearl    | Round | Cabochon  | 8 mm    | 2   | Prong   |