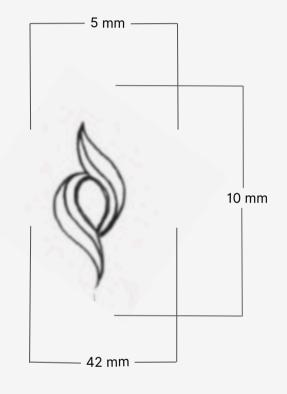

# Form Explorations

Capturing the ethereal essence of peony blooms, these exquisite earrings in rose gold adorned with diamonds and pearls whisper enchantment.

| Material    | Rose gold       |
|-------------|-----------------|
| Stones      | Pearl, Diamonds |
| Workmanship | Casting         |

#### Motif

| STONE    | SHAPE | CUT / CAB | SIZE    | QTY | SETTING |
|----------|-------|-----------|---------|-----|---------|
| Diamonds | Round | Cut       | 1 mm    | 20  | Pave    |
| Diamonds | Round | Cut       | 0.75 mm | 20  | Pave    |
| Diamonds | Round | Cut       | 0.5 mm  | 14  | Pave    |
| Pearl    | Round | Cabochon  | 8 mm    | 2   | Prong   |