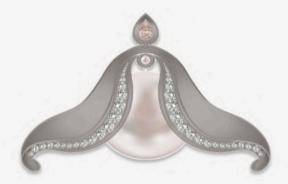

This exquisite pendant features folds of peonies delicately enclosing a lustrous pearl, lined with sparkling diamonds. Available in both silver and gold, it embodies elegance and nature's beauty, making it a perfect statement piece for any occasion.

| Material    | Metal 18K gold        |
|-------------|-----------------------|
| Stones      | Pearl, Diamonds       |
| Workmanship | Molding , wax casting |

#### FORM GENERATION

| STONE   | SHAPE | CUT / CAB | SIZE    | QTY | SETTING |
|---------|-------|-----------|---------|-----|---------|
| Diamond | Round | Cut       | 1.5 mm  | 40  | Pave    |
| Diamond | Round | Cut       | 1 mm    | 40  | Pave    |
| Diamond | Round | Cut       | 0.75 mm | 28  | Pave    |
| Diamond | Round | Cut       | 0.5     | 24  | Pave    |
| Pearl   | Round |           | 12 mm   | 4   | Prong   |