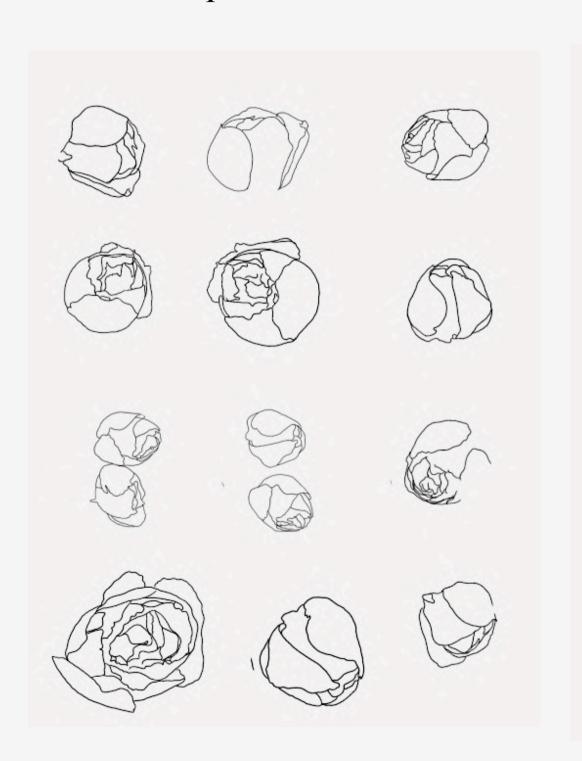

### Nature's Influence

Peonies, renowned for their lush petals and vibrant colors, serve as the primary inspiration. Their delicate yet bold aesthetic informs the collection's design ethos, incorporating organic shapes and intricate detailing reminiscent of floral patterns.

# Theme Board

Embrace the enchanting allure of peonies with the theme board, a symphony of soft pastel hues, delicate petals, and lush greenery. Explore the romance and beauty of nature's masterpiece, brought to life in every exquisite detail.