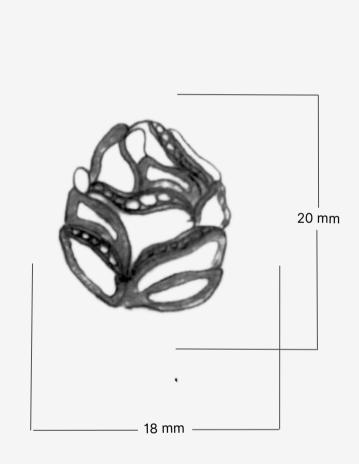

# Form Explorations

Capturing the ethereal essence of peony blooms, these exquisite earrings in rose gold adorned with diamonds and pearls whisper enchantment.

| Material    | Rose gold       |
|-------------|-----------------|
| Stones      | Pearl, Diamonds |
| Workmanship | Casting         |

Technical Drawing