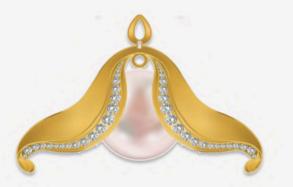

This exquisite pendant features folds of peonies delicately enclosing a lustrous pearl, lined with sparkling diamonds. Available in both silver and gold, it embodies elegance and nature's beauty, making it a perfect statement piece for any occasion.

| Material    | Metal 18K gold        |
|-------------|-----------------------|
| Stones      | Pearl, Diamonds       |
| Workmanship | Molding , wax casting |

#### FORM GENERATION

| STONE   | SHAPE | CUT / CAB | SIZE    | QTY | SETTING |
|---------|-------|-----------|---------|-----|---------|
| Diamond | Round | Cut       | 1.5 mm  | 40  | Pave    |
| Diamond | Round | Cut       | 1 mm    | 40  | Pave    |
| Diamond | Round | Cut       | 0.75 mm | 28  | Pave    |
| Diamond | Round | Cut       | 0.5     | 24  | Pave    |
| Pearl   | Round |           | 12 mm   | 4   | Prong   |