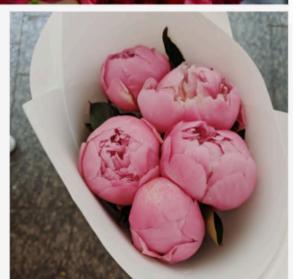

### Nature's Influence

Peonies, renowned for their lush petals and vibrant colors, serve as the primary inspiration. Their delicate yet bold aesthetic informs the collection's design ethos, incorporating organic shapes and intricate detailing reminiscent of floral patterns.

MILLENNIAL WOMEN

**INFLUENCERS** 

Client Board

Peonies, with their captivating beauty and intricate details, serve as the muse for Penora's demi-fine jewelry collection. Inspired by the organic forms and vibrant hues found in nature, each piece embodies the timeless elegance and delicate grace of blossoming flowers. Through meticulous craftsmanship and thoughtful design, Penora celebrates the harmonious connection between nature's wonders and exquisite adornment.