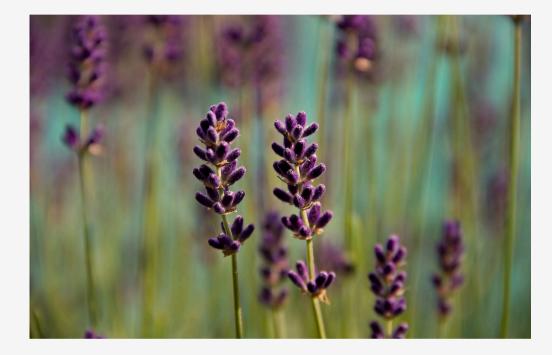

### Nature's Influence

Peonies, renowned for their lush petals and vibrant colors, serve as the primary inspiration. Their delicate yet bold aesthetic informs the collection's design ethos, incorporating organic shapes and intricate detailing reminiscent of floral patterns.

MILLENNIAL WOMEN

**INFLUENCERS** 

Client Board

Peonies, with their captivating beauty and intricate details, serve as the muse for Penora's demi-fine jewelry collection. Inspired by the organic forms and vibrant hues found in nature, each piece embodies the timeless elegance and delicate grace of blossoming flowers. Through meticulous craftsmanship and thoughtful design, Penora celebrates the harmonious connection between nature's wonders and exquisite adornment.