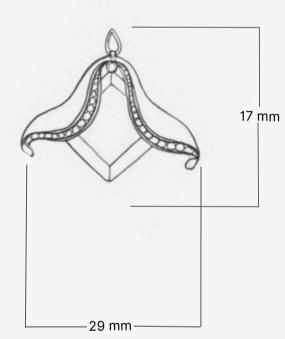

This exquisite pendant features folds of peonies delicately enclosing a lustrous pearl, lined with sparkling diamonds. Available in both silver and gold, it embodies elegance and nature's beauty, making it a perfect statement piece for any occasion.