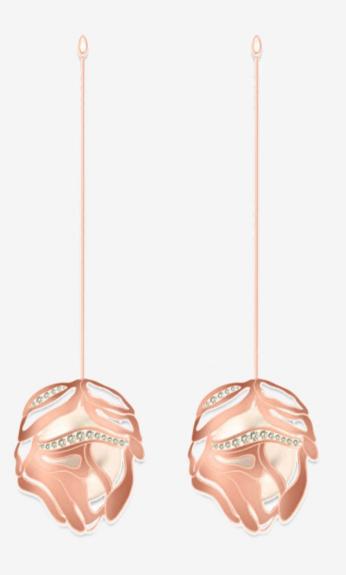

# Form Explorations

Capturing the ethereal essence of peony blooms, these exquisite earrings in rose gold adorned with diamonds and pearls whisper enchantment.

| Material    | Rose gold       |
|-------------|-----------------|
| Stones      | Pearl, Diamonds |
| Workmanship | Casting         |

#### Motif

| STONE    | SHAPE | CUT / CAB | SIZE    | QTY | SETTING |
|----------|-------|-----------|---------|-----|---------|
| Diamonds | Round | Cut       | 1 mm    | 20  | Pave    |
| Diamonds | Round | Cut       | 0.75 mm | 20  | Pave    |
| Diamonds | Round | Cut       | 0.5 mm  | 14  | Pave    |
| Pearl    | Round | Cabochon  | 8 mm    | 2   | Prong   |