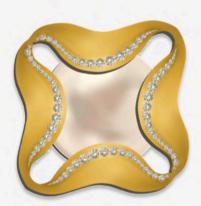

# Form Explorations

Capturing the ethereal essence of peony blooms, these exquisite earrings in rose gold adorned with diamonds and pearls whisper enchantment.

| Material    | Rose gold       |
|-------------|-----------------|
| Stones      | Pearl, Diamonds |
| Workmanship | Casting         |

#### Motif

| STONE    | SHAPE | CUT / CAB | SIZE    | QTY | SETTING |
|----------|-------|-----------|---------|-----|---------|
| Diamonds | Round | Cut       | 1 mm    | 20  | Pave    |
| Diamonds | Round | Cut       | 0.75 mm | 20  | Pave    |
| Diamonds | Round | Cut       | 0.5 mm  | 14  | Pave    |
| Pearl    | Round | Cabochon  | 8 mm    | 2   | Prong   |