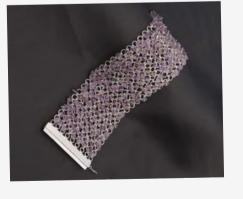

EARRINGS

This stunning bracelet showcases Navratna stones, each representing celestial energies, elegantly lined with sparkling diamonds.

Crafted to perfection, it blends vibrant colors with timeless luxury, making it a captivating piece for any jewelry collection.

| Material    | Metal 18K gold      |
|-------------|---------------------|
| Stones      | Emeralds/ Navratnas |
| Workmanship | Casting             |

| STONE    | SHAPE | CUT / CAB | SIZE | QTY | SETTING |
|----------|-------|-----------|------|-----|---------|
| Navratan | Pear  | Cabochon  | 5 mm | 9   | Bezel   |
| Diamond  | Round | Cut       | 5 mm | 9   | Pave    |
| Diamond  | Round | Cut       | 2 mm | 18  | Pave    |