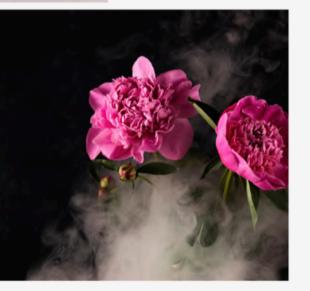

### Nature's Influence

Peonies, renowned for their lush petals and vibrant colors, serve as the primary inspiration. Their delicate yet bold aesthetic informs the collection's design ethos, incorporating organic shapes and intricate detailing reminiscent of floral patterns.

MILLENNIAL WOMEN

**INFLUENCERS** 

Client Board

Peonies, with their captivating beauty and intricate details, serve as the muse for Penora's demi-fine jewelry collection. Inspired by the organic forms and vibrant hues found in nature, each piece embodies the timeless elegance and delicate grace of blossoming flowers. Through meticulous craftsmanship and thoughtful design, Penora celebrates the harmonious connection between nature's wonders and exquisite adornment.