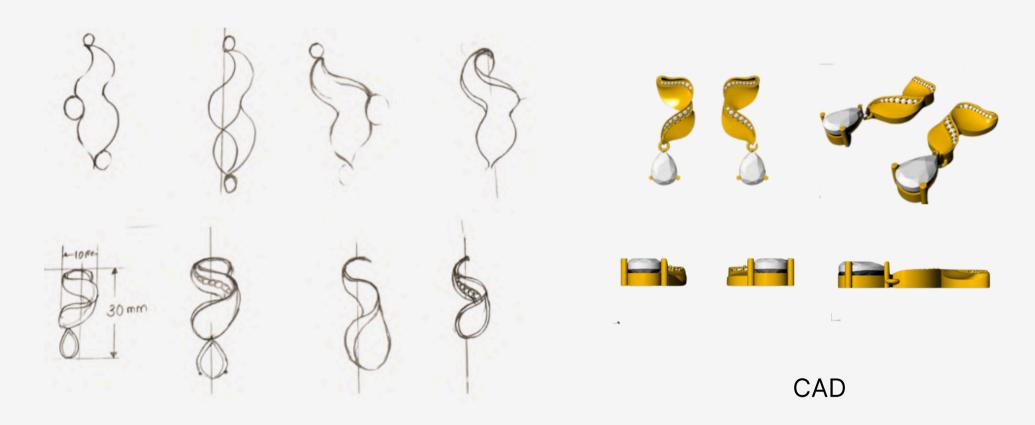

# Form Explorations

Capturing the ethereal essence of peony blooms, these exquisite earrings in rose gold adorned with diamonds and pearls whisper enchantment.

| Material    | Rose gold       |
|-------------|-----------------|
| Stones      | Pearl, Diamonds |
| Workmanship | Casting         |

Technical Drawing

#### Motif

| STONE    | SHAPE | CUT / CAB | SIZE    | QTY | SETTING |
|----------|-------|-----------|---------|-----|---------|
| Diamonds | Round | Cut       | 1 mm    | 20  | Pave    |
| Diamonds | Round | Cut       | 0.75 mm | 20  | Pave    |
| Diamonds | Round | Cut       | 0.5 mm  | 14  | Pave    |
| Pearl    | Round | Cabochon  | 8 mm    | 2   | Prong   |