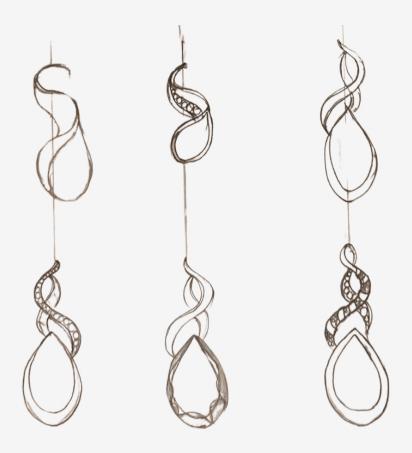

# Form Explorations

The form exploration for this design project focuses on intricate floral patterns, paisleys, and other elements emblematic of Mughal art, capturing the essence of its rich and opulent aesthetic. These motifs serve as the foundation for creating contemporary heritage jewellery pieces.