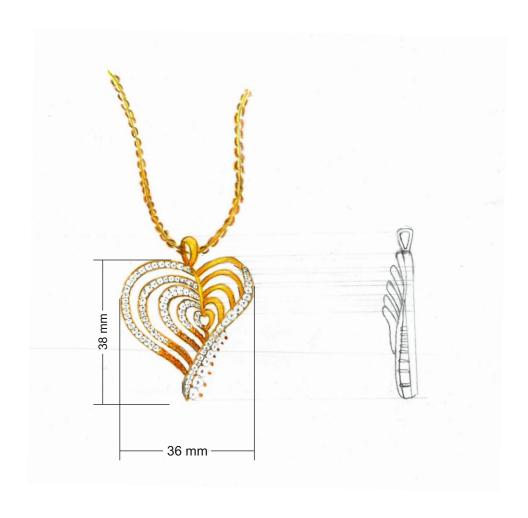

## **DESCRIPTION OF PIECE**

Imagine wearing a pendant that's not just jewelry, but a piece of art - a symbol of love, elegance, and mystery. This heart - shaped illusion pendant is designed to captivate. The way the gold and diamonds weave together creates a mesmerizing sense of depth, making the heart feel alive, almost like it's beating with emotions.

It's a piece that tells a story - of passion, elegance timeless beauty. When you wear it, it's not just an accessory, it's a reflection of your unique style and inner grace.

PRODUCT: Pendant

METAL: Yellow Gold