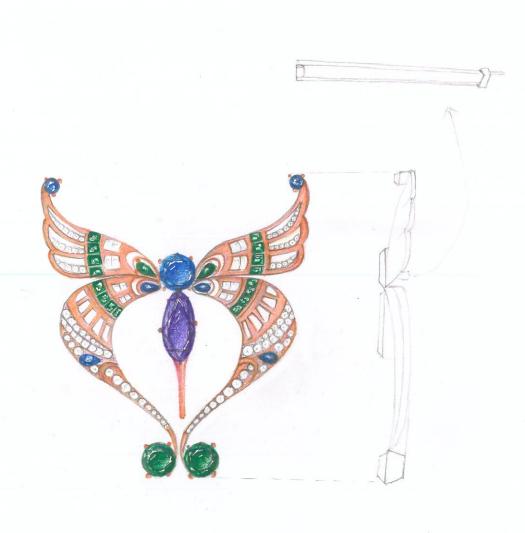

This brooch is a beautiful blend of nature's symbols of transformation, love, and elegance. Inspired by the dragonfly, the structure's design mimics its delicate wings, with intricate patterns that suggest lightness and movement, reflecting growth and the flow of life. The elegance of the dragonfly merges seamlessly with the vibrant colours of the peacock, creating a harmonious fusion of two distinct creatures from nature. Adding to this natural elegance are diamond accents, strategically placed to catch and reflect light, further enhancing the brooch's brilliance.

Product: Dragonfly brooch inspired by Peacock.

## **Gemstone Specification:**

| GEMSTONE      | <u>SHAPE</u> | SIZE   | NO. OF PCs | SETTING |
|---------------|--------------|--------|------------|---------|
| Blue Sapphire | Round        | 10MM   | 1          | Prong   |
|               | Round        | 3MM    | 2          | Prong   |
|               | Pear         | 5x3MM  | 4          | Prong   |
| Emerald       | Round        | 9MM    | 2          | Prong   |
|               | Pear         | 5x3MM  | 2          | Prong   |
|               | Emerald cut  | 3x2MM  | 16         | Channel |
| Amethyst      | Oval         | 19x9MM | 1          | Prong   |
| Daimond       | Round        | 3MM    | 8          | Prong   |
|               | Round        | 2MM    | 38         | Prong   |
|               | Round        | 1.5MM  | 28         | Prong   |
|               | Emerald Cut  | 3X2MM  | 4          | Bazel   |
|               | Emerald Cut  | 4X2MM  | 4          | Bazel   |
|               | Princess cut | 2MM    | 8          | Bazel   |